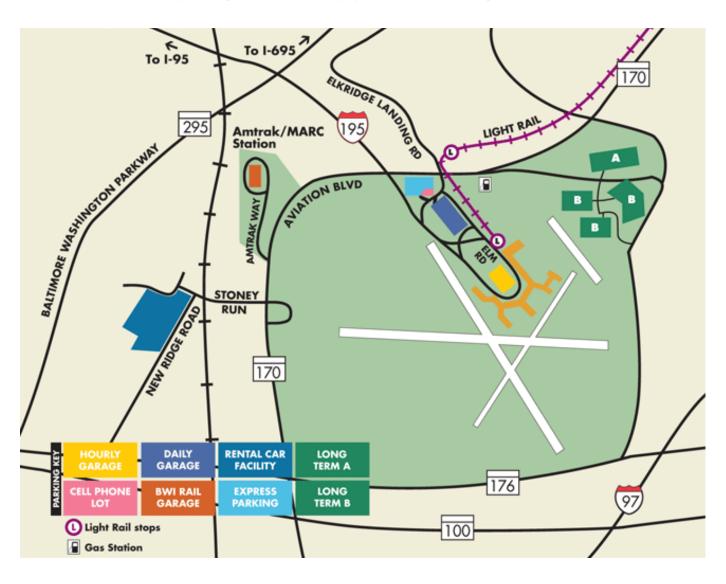

### **BWI Parking Information**

BWI has several Short and Long term options available ranging from \$8 - \$22 dollars per day (rates subject to change w/ out notice).